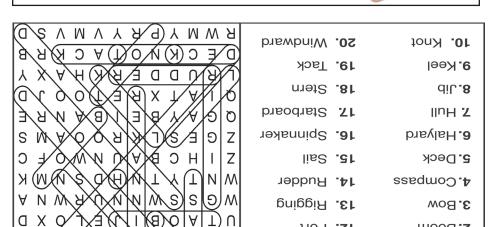

#### WORD SEARCH

In the grid below, twenty answers can be found that fit the category for today. Circle each answer that you find and list it in the space provided at the right of the grid. Answers can be found in all directions—forward, backward, horizontally, vertically and diagonally. An example is given to get you started. Can you find the twenty answers in today's puzzle?

#### Today's Category: Sailing

| M | L | W | Н | В | S | S | Α | Р | M | Ο | С | 1                                  | Boat |
|---|---|---|---|---|---|---|---|---|---|---|---|------------------------------------|------|
| Z | Χ | M | 0 | W | Р | Т | Υ | Q | L | С | U | 2. <sub>_</sub><br>3. <sub>_</sub> |      |
| U | T | Α | 0 | B | I | J | Ε | L | О | Χ | D | 4<br>5                             |      |
| W | G | S | S | W | Ν | Ν | U | R | W | Ν | Α | 6<br>7.                            |      |
| W | Ν | Т | Υ | Т | Ν | Н | D | S | Ν | M | Κ | 8                                  |      |
| Z | Ι | Н | С | В | Α | U | Ν | W | 0 | F | С | 9<br>10                            |      |
| Ζ | G | Ε | S | L | Κ | R | 0 | 0 | Α | M | S | 11. <sub>_</sub><br>12             |      |
| Q | G | Α | Υ | В | Ε | 1 | В | Α | Ν | R | Е | 13                                 |      |
| Q | Ι | Α | Т | X | R | Ε | Τ | 0 | 0 | J | D | 15                                 |      |
| L | R | U | D | D | Ε | R | K | Н | Α | Χ | Υ | 16. <sub>_</sub><br>17             |      |
| D | Ε | С | Κ | Ν | Ο | Τ | Α | С | Κ | R | В | 18. <sub>_</sub>                   |      |
| R | W | M | Υ | Ρ | R | Υ | V | M | V | S | D | 20.                                |      |