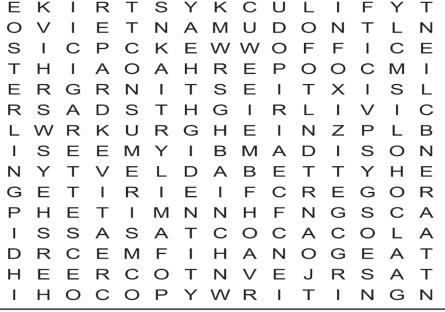

#### WORD SEARCH

In the grid below, twenty answers can be found that fit the category for today. Circle each answer that you find and list it in the space provided at the right of the grid. Answers can be found in all directions—forward, backward, horizontally, vertically and diagonally. An example is given to get you started. Can you find the twenty answers in today's puzzle?

#### Today's Category: Sailing

| M | L | W | Н | В | S | S | Α | Р | M | Ο | С | 1                                  | Boat |
|---|---|---|---|---|---|---|---|---|---|---|---|------------------------------------|------|
| Z | Χ | M | 0 | W | Р | Т | Υ | Q | L | С | U | 2. <sub>_</sub><br>3. <sub>_</sub> |      |
| U | T | Α | 0 | B | I | J | Ε | L | О | Χ | D | 4<br>5                             |      |
| W | G | S | S | W | Ν | Ν | U | R | W | Ν | Α | 6<br>7.                            |      |
| W | Ν | Т | Υ | Т | Ν | Н | D | S | Ν | M | Κ | 8                                  |      |
| Z | Ι | Н | С | В | Α | U | Ν | W | 0 | F | С | 9<br>10                            |      |
| Ζ | G | Ε | S | L | Κ | R | 0 | 0 | Α | M | S | 11. <sub>_</sub><br>12             |      |
| Q | G | Α | Υ | В | Ε | 1 | В | Α | Ν | R | Е | 13                                 |      |
| Q | Ι | Α | Т | X | R | Ε | Τ | 0 | 0 | J | D | 15                                 |      |
| L | R | U | D | D | Ε | R | K | Н | Α | Χ | Υ | 16. <sub>_</sub><br>17             |      |
| D | Ε | С | Κ | Ν | Ο | Τ | Α | С | Κ | R | В | 18. <sub>_</sub>                   |      |
| R | W | M | Υ | Ρ | R | Υ | V | M | V | S | D | 20.                                |      |