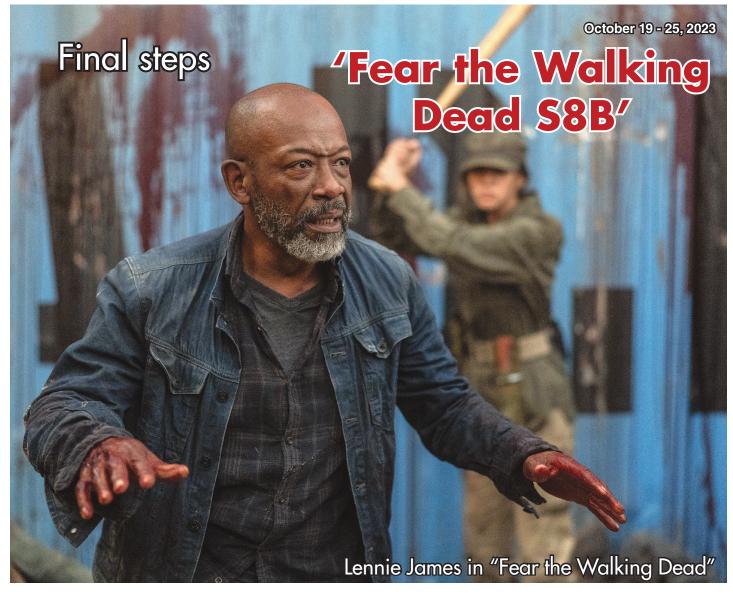

It's the beginning of the end of the trail for some apocalypse survivors in the return of the final season of "Fear the Walking Dead." The "Walking Dead" spinoff series' midseason premiere airs on AMC Sunday, Oct. 22, just in time for an early celebration of the eeriest holiday of the year. Kim Dickens ("Friday Night Lights") stars as Madison Clark, a high school guidance counsellor before the outbreak who now oversees the reconstruction of a survivors' island colony.

"Fear the Walking Dead" closes out an impressive eight-season run with six episodes to go before the big, two-part series finale set to air Sunday, Nov. 19. The first of now six spinoffs of the original series, "Fear the Walking Dead" premiered in 2015 and followed an extended family as they tried to survive in post-apocalyptic Los Angeles. The series detailed the survivors' journey as they travelled and settled in California, Mexico and now an island off the Georgia coast.

In the first half of the final season of "Fear the Walking Dead," Madison landed on PADRE after a hard-fought journey to find the island with Morgan Jones (Lennie James, "Save Me"). The pair reunited Morgan with his daughter, Mo (Zoey Merchant, "The Price of Fame"), by force at PADRE before the show leaps seven years into the future. Madison is imprisoned on PADRE while Morgan spends most of the first six episodes of the season on his own mission, trying to save Grace Mukherjee (Karen David, "Legacies") from radiation sickness before sadly losing her and setting off to Alexandria.